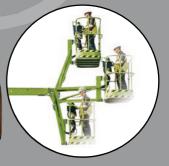

15.60m (51ft 2in) Working height

9.60m (31ft 6in) Working outreach

**1.50m Narrow Chassis** 

Allows operation in confined areas

**Bi-Energy Power Available** Optimising utilisation

**225kg SWL** Extra capacity for tools and materials

## SPECIFICATIONS

| 15.60m                                     | 51ft 2in                                                                                                                                                                                |
|--------------------------------------------|-----------------------------------------------------------------------------------------------------------------------------------------------------------------------------------------|
| 13.60m                                     | 44ft 7in                                                                                                                                                                                |
| 9.60m                                      | 31ft 6in                                                                                                                                                                                |
| 360°                                       |                                                                                                                                                                                         |
| 150°                                       |                                                                                                                                                                                         |
| 1.50m                                      | 4ft 11in                                                                                                                                                                                |
| 2.10m                                      | 6ft 11in                                                                                                                                                                                |
| 5.00m                                      | 16ft 5in                                                                                                                                                                                |
| 6.30m                                      | 20ft 8in                                                                                                                                                                                |
| 6,680kg*                                   | 14,700lbs*                                                                                                                                                                              |
| 1.21m                                      | 3ft 11in                                                                                                                                                                                |
| 4.40m                                      | 14ft 5in                                                                                                                                                                                |
| 100°                                       |                                                                                                                                                                                         |
| 225kg                                      | 500lbs                                                                                                                                                                                  |
| 1.50m x 0.70m                              | 4ft 11in x 2ft 4in                                                                                                                                                                      |
| 4 kph                                      | 2.5 mph                                                                                                                                                                                 |
| 25%                                        |                                                                                                                                                                                         |
| Fully proportional electric over hydraulic |                                                                                                                                                                                         |
| Battery Only                               |                                                                                                                                                                                         |
| LPG Only                                   |                                                                                                                                                                                         |
| Bi-Energy - Battery &                      | Diesel                                                                                                                                                                                  |
| 2                                          |                                                                                                                                                                                         |
|                                            | 13.60m   9.60m   360°   150°   1.50m   2.10m   5.00m   6.30m   6,680kg*   1.21m   4.40m   100°   225kg   1.50m x 0.70m   4 kph   25%   Fully proportional ele   Battery Only   LPG Only |