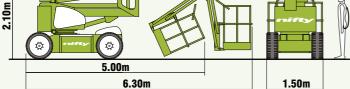

15.60m (51ft 2in) Working height

9.60m (31ft 6in) Working outreach

**1.50m Narrow Chassis** 

Allows operation in confined areas

**Bi-Energy Power Available** Optimising utilisation

**225kg SWL** Extra capacity for tools and materials

With more outreach than any other machine in its class and a base width of only 1.50m, the **HR15N** in one of the most effective and versatile self propelled platforms available.

## SPECIFICATIONS

| 15.60m                                     | 51ft 2in                                                                                                                                                                                |
|--------------------------------------------|-----------------------------------------------------------------------------------------------------------------------------------------------------------------------------------------|
| 13.60m                                     | 44ft 7in                                                                                                                                                                                |
| 9.60m                                      | 31ft 6in                                                                                                                                                                                |
| 360°                                       |                                                                                                                                                                                         |
| 150°                                       |                                                                                                                                                                                         |
| 1.50m                                      | 4ft 11in                                                                                                                                                                                |
| 2.10m                                      | 6ft 11in                                                                                                                                                                                |
| 5.00m                                      | 16ft 5in                                                                                                                                                                                |
| 6.30m                                      | 20ft 8in                                                                                                                                                                                |
| 6,680kg*                                   | 14,700lbs*                                                                                                                                                                              |
| 1.21m                                      | 3ft 11in                                                                                                                                                                                |
| 4.40m                                      | 14ft 5in                                                                                                                                                                                |
| 100°                                       |                                                                                                                                                                                         |
| 225kg                                      | 500lbs                                                                                                                                                                                  |
| 1.50m x 0.70m                              | 4ft 11in x 2ft 4in                                                                                                                                                                      |
| 4 kph                                      | 2.5 mph                                                                                                                                                                                 |
| 25%                                        |                                                                                                                                                                                         |
| Fully proportional electric over hydraulic |                                                                                                                                                                                         |
| Battery Only                               |                                                                                                                                                                                         |
| LPG Only                                   |                                                                                                                                                                                         |
| Bi-Energy - Battery &                      | Diesel                                                                                                                                                                                  |
| 2                                          |                                                                                                                                                                                         |
|                                            | 13.60m   9.60m   360°   150°   1.50m   2.10m   5.00m   6.30m   6,680kg*   1.21m   4.40m   100°   225kg   1.50m x 0.70m   4 kph   25%   Fully proportional ele   Battery Only   LPG Only |