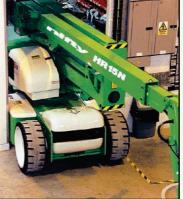

15.60m (51ft 2in) Working height

9.60m (31ft 6in) Working outreach

**1.50m Narrow Chassis** 

Allows operation in confined areas

**Bi-Energy Power Available** Optimising utilisation

**225kg SWL** Extra capacity for tools and materials

With more outreach than any other machine in its class and a base width of only 1.50m, the **HR15N** in one of the most effective and versatile self propelled platforms available.