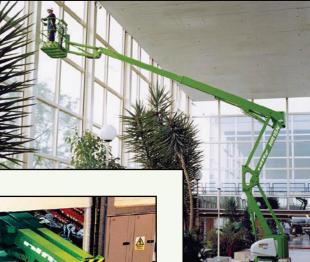

## **Telescopic Upper Boom**

Greater accuracy when positioning platform

Platform Rotation & Fly-Boom Improving manoeuvrability on site

\*\*\*\* \* \* \*\*\*

The Nifty **Height Rider 15N** offers one of the best working envelopes in its class. Designed using the latest computer technology, it delivers unrivalled working outreach combined with pinpoint accuracy when positing the platform. A super narrow base as standard with the option of Bi-Energy power makes it ideal for a wide range of applications.

With more outreach than any other machine in its class and a base width of only 1.50m, the **HR15N** in one of the most effective and versatile self propelled platforms available.